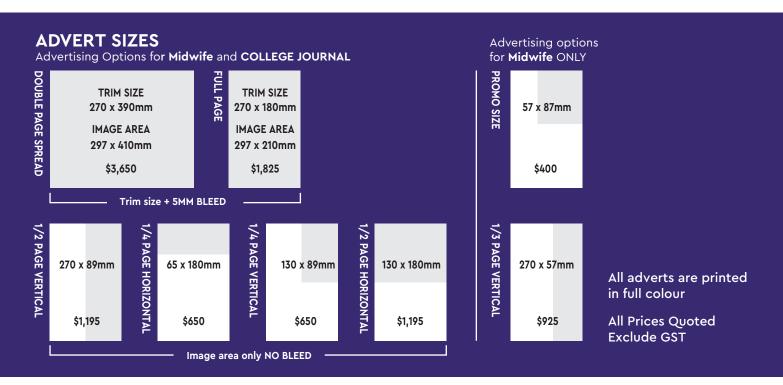

# Midwife. I RATECARD 2023

THE MAGAZINE OF THE NEW ZEALAND COLLEGE OF MIDWIVES



## PREFERRED POSITIONING Full Page Only

OUTSIDE BACK COVER\$2INSIDE BACK COVER\$2INSIDE FRONT COVER\$2

\$2,300 + GST \$2,300 + GST \$2,300 + GST

#### **10% DISCOUNT**

For bookings in three consecutive issues **RATES** Non-commission bearing

#### INSERTS

\$300 + GST per 1000 inserts (or part thereof), maximum folded or open size 285mm x 200mm

## CONTACTS

| BOOKINGS   | Hayley McMurtrie<br>Publications Manager<br>Phone 03 372 9741<br>Cell 027 275 4691<br>Email hayley.m@nzcom.org.nz |  |  |
|------------|-------------------------------------------------------------------------------------------------------------------|--|--|
| PRODUCTION | Spectrum Print<br>23 Cumnor Terrace,<br>Woolston,<br>Christchurch 8023<br>Email spectrum@spectrumprint.co.nz      |  |  |

### DEADLINES

| MIDWI