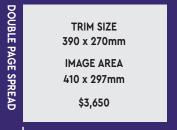

## **ADVERT SIZES**

Advertising Options for Midwife

TRIM SIZE 180 x 270mm IMAGE AREA 210 x 297mm \$1,950

57 x 87mm 57 x87mm \$425

Trim size + 5MM BLEED 1/2 PAGE VERTICAL

89 x 270mm

\$1,295

1/4 PAGE HORIZONTAL 180 x 65 mm \$750